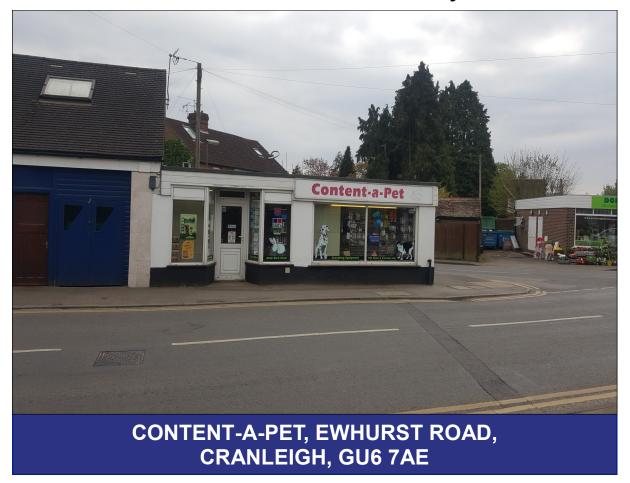

#### CONTENT-A-PET, EWHURST ROAD, CRANLEIGH, SURREY, GU6 7AE

#### Location

The property is situated just off the main retailing pitch in Cranleigh, located after the Southern end of the High Street in a prominent position on Ewhurst Road. This is one of the main through roads in Cranleigh and as a result has a heavy flow of vehicular traffic.

## Description

The subject space comprises of a ground floor retail unit currently trading as Contenta-Pet, but will be offered with vacant possession.

The unit has a flat roof with asphalt covering and a UPVC clad shop front. Internally the floors are solid with wood laminate coverings in the retail area and lino to the rear store areas. There are two store areas and a WC to the rear. Electricity and water services are available.